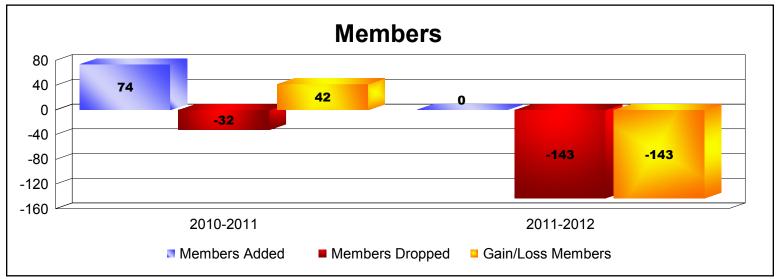

**Disbanded Districts**As of June 2012 Cumulative

| Year      | New<br>Clubs | Dropped<br>Clubs | Gain/<br>Loss<br>Clubs | New<br>Members | Charter<br>Members | Reinstate<br>Members | Transfer<br>Members | Total<br>Member<br>Added | Total<br>Members<br>Dropped | Gain/<br>Loss<br>Members |
|-----------|--------------|------------------|------------------------|----------------|--------------------|----------------------|---------------------|--------------------------|-----------------------------|--------------------------|
| 2010-2011 | 3            | -1               | 2                      | 2              | 72                 | 0                    | 0                   | 74                       | -32                         | 42                       |
| 2011-2012 | 0            | -7               | -7                     | 0              | 0                  | 0                    | 0                   | 0                        | -143                        | -143                     |
| Average   | 2            | -4               | -3                     | 1              | 36                 | 0                    | 0                   | 37                       | -88                         | -51                      |