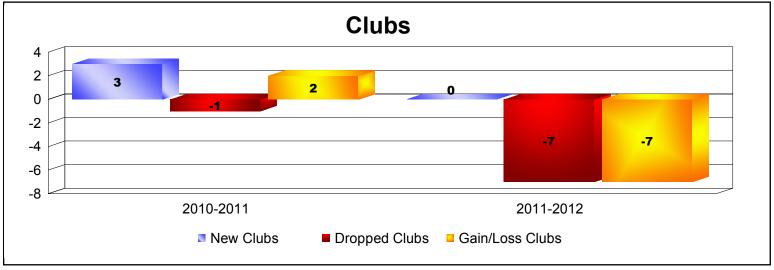

**Disbanded Districts**As of June 2012 Cumulative

| Year      | New<br>Clubs | Dropped<br>Clubs | Gain/<br>Loss<br>Clubs | New<br>Members | Charter<br>Members | Reinstate<br>Members | Transfer<br>Members | Total<br>Member<br>Added | Total<br>Members<br>Dropped | Gain/<br>Loss<br>Members |
|-----------|--------------|------------------|------------------------|----------------|--------------------|----------------------|---------------------|--------------------------|-----------------------------|--------------------------|
| 2010-2011 | 3            | -1               | 2                      | 2              | 72                 | 0                    | 0                   | 74                       | -32                         | 42                       |
| 2011-2012 | 0            | -7               | -7                     | 0              | 0                  | 0                    | 0                   | 0                        | -143                        | -143                     |
| Average   | 2            | -4               | -3                     | 1              | 36                 | 0                    | 0                   | 37                       | -88                         | -51                      |